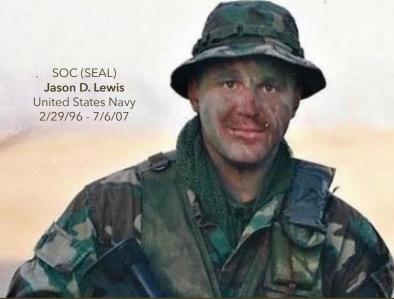

## Sokol Lodge 30 & VFW Golf Outing

WEDNESDAY, JULY 16, 2025 RICHTER PARK GOLF COURSE

To benefit the Sokol Lodge 30 & Jason D. Lewis Brookfield Memorial VFW Post 10201 Community Outreach