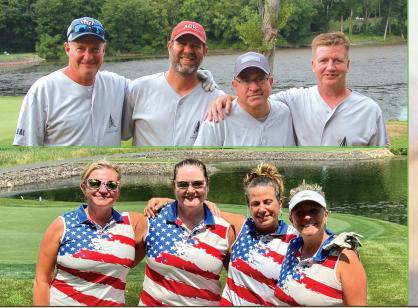

## Sokol Lodge 30 & VFW Golf Outing

WEDNESDAY, JULY 16, 2025 RICHTER PARK GOLF COURSE

To benefit the Sokol Lodge 30 & Jason D. Lewis Brookfield Memorial VFW Post 10201 Community Outreach